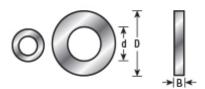

## Item #67101, Amana Tool Steel Flat Lock Washer 5/16 Overall Dia x 3/16 Inner Dia \$0.60

Thank you for shopping with us!

Application: Used between ball bearing and screw head or hex nut. Part No. 67101 is used in place of a dust shield on beading bits #'s 49592 through 49622.

| SPECIFICATIONS          |                                                                          |
|-------------------------|--------------------------------------------------------------------------|
| Manufacturer            | Amana Tool                                                               |
| Inside Diameter         | 3/16 in                                                                  |
| <b>Outside Diameter</b> | 5/16 in                                                                  |
| Thickness               | 1 mm                                                                     |
| Bearing(s)              | 47702, Amana Tool 3/16 ID x 3/8 OD x .124 Thick Steel Ball Bearing Guide |
| Recommended For         | Screw #67094, 69096                                                      |