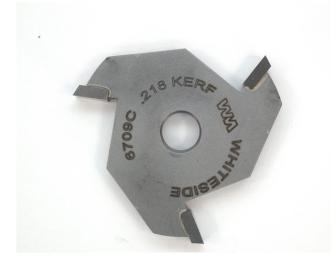

## Item #6709C, Whiteside Machine 7/32" Kerf, 1-7/8" Dia, 5/16" Bore Slotting Cutter \$22.41

Thank you for shopping with us! Straightforward and easy to use, this Whiteside Machine Slotting Cutter makes a small slot into your workpiece for a wide variety of applications. Whiteside offers a selection of sizes in 3-wing and 4-wing configurations. Do not forget your <u>arbor for the slot cutter</u>. Our arbors include a B5 bearing for a 1/2" depth of cut.

| SPECIFICATIONS |                                       |
|----------------|---------------------------------------|
| Manufacturer   | Whiteside Machine                     |
| Bore           | 5/16 in                               |
| Diameter       | 1 7/8 in cutting diameter             |
| Kerf           | .218 / 7/32 in                        |
| Note           | Special sizes available upon request. |
| Wings          | 3                                     |
| Material       | Natural woods, composite woods        |
| RPM            | 12,000-15,000                         |