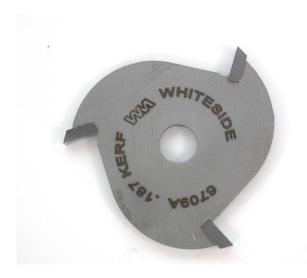

## Item #6709A, Whiteside Machine 3/16" Kerf, 1-7/8" Dia, 5/16" Bore Slotting Cutter \$21.23

Thank you for shopping with us! Straightforward and easy to use, this Whiteside Machine Slotting Cutter makes a small slot into your workpiece for a wide variety of applications. Whiteside offers a selection of sizes in 3-wing and 4-wing configurations. Do not forget your arbor for the slot cutter. Our arbors include a B5 bearing for a 1/2" depth of cut.

| SPECIFICATIONS |                                       |
|----------------|---------------------------------------|
| Manufacturer   | Whiteside Machine                     |
| Bore           | 5/16 in                               |
| Diameter       | 1 7/8 in cutting diameter             |
| Kerf           | .187 / 3/16 in                        |
| Note           | Special sizes available upon request. |
| Wings          | 3                                     |
| Material       | Natural woods, composite woods        |
| RPM            | 12,000-15,000                         |