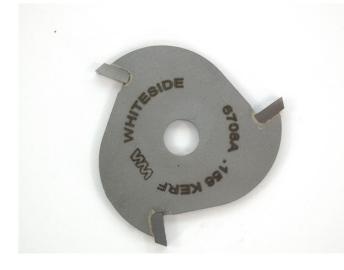

## Item #6708A, Whiteside Machine 5/32" Kerf, 1-7/8" Dia, 5/16" Bore Slotting Cutter \$21.23

Thank you for shopping with us! Straightforward and easy to use, this Whiteside Machine Slotting Cutter makes a small slot into your workpiece for a wide variety of applications. Whiteside offers a selection of sizes in 3-wing and 4-wing configurations. Do not forget your <u>arbor for the slot cutter</u>. Our arbors include a B5 bearing for a 1/2" depth of cut.

| SPECIFICATIONS |                                       |
|----------------|---------------------------------------|
| Manufacturer   | Whiteside Machine                     |
| Bore           | 5/16 in                               |
| Diameter       | 1 7/8 in cutting diameter             |
| Kerf           | .156 / 5/32 in                        |
| Note           | Special sizes available upon request. |
| Wings          | 3                                     |
| Material       | Natural woods, composite woods        |
| RPM            | 12,000-15,000                         |