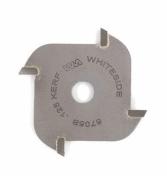

## Item #6705B, Whiteside Machine 1/8" Kerf, 1-7/8" Dia, 5/16" Bore Slotting Cutter \$31.22

Thank you for shopping with us! Straightforward and easy to use, this Whiteside Machine Slotting Cutter makes a small slot into your workpiece for a wide variety of applications. Whiteside offers a selection of sizes in 3-wing and 4-wing configurations. Do not forget your arbor for the slot cutter. Our arbors include a B5 bearing for a 1/2" depth of cut.

| SPECIFICATIONS |                                       |
|----------------|---------------------------------------|
| Manufacturer   | Whiteside Machine                     |
| Bore           | 5/16 in                               |
| Diameter       | 1 7/8 in cutting diameter             |
| Kerf           | .125 / 1/4 in                         |
| Note           | Special sizes available upon request. |
| Wings          | 4                                     |
| Material       | Natural woods, composite woods        |
| RPM            | 12,000-15,000                         |