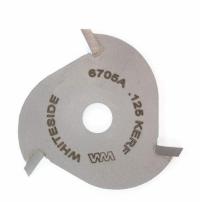

## Item #6705A, Whiteside Machine 1/8" Kerf, 1-7/8" Dia, 5/16" Bore Slotting Cutter \$21.23

Thank you for shopping with us! Straightforward and easy to use, this Whiteside Machine Slotting Cutter makes a small slot into your workpiece for a wide variety of applications. Whiteside offers a selection of sizes in 3-wing and 4-wing configurations. Do not forget your arbor for the slot cutter. Our arbors include a B5 bearing for a 1/2" depth of cut.

| SPECIFICATIONS |                                       |
|----------------|---------------------------------------|
| Manufacturer   | Whiteside Machine                     |
| Bore           | 5/16 in                               |
| Diameter       | 1 7/8 in cutting diameter             |
| Kerf           | .125 / 1/8 in                         |
| Note           | Special sizes available upon request. |
| Wings          | 3                                     |
| Material       | Natural woods, composite woods        |
| RPM            | 12,000-15,000                         |