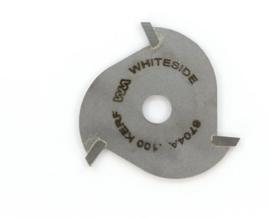

## Item #6704A, Whiteside Machine .100" Kerf, 1-7/8" Dia, 5/16" Bore Slotting Cutter \$21.62

Thank you for shopping with us! Straightforward and easy to use, this Whiteside Machine Slotting Cutter makes a small slot into your workpiece for a wide variety of applications. Whiteside offers a selection of sizes in 3-wing and 4-wing configurations. Do not forget your arbor for the <u>slot cutter</u>. Our arbors include a B5 bearing for a 1/2" depth of cut.

| SPECIFICATIONS |                                       |
|----------------|---------------------------------------|
| Manufacturer   | Whiteside Machine                     |
| Bore           | 5/16 in                               |
| Diameter       | 1 7/8 in cutting diameter             |
| Kerf           | .100 in                               |
| Note           | Special sizes available upon request. |
| Wings          | 3                                     |
| Material       | Natural woods, composite woods        |
| RPM            | 12,000-15,000                         |