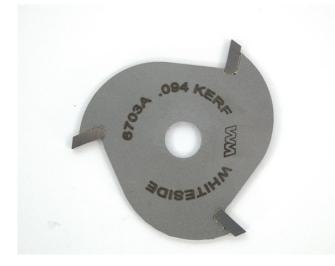

## Item #6703A, Whiteside Machine 3/32" Kerf, 1-7/8" Dia, 5/16" Bore Slotting Cutter \$18.87

Thank you for shopping with us! Straightforward and easy to use, this Whiteside Machine Slotting Cutter makes a small slot into your workpiece for a wide variety of applications. Whiteside offers a selection of sizes in 3-wing and 4-wing configurations. Do not forget your <u>arbor for the slot cutter</u>. Our arbors include a B5 bearing for a 1/2" depth of cut.

| SPECIFICATIONS |                                       |
|----------------|---------------------------------------|
| Manufacturer   | Whiteside Machine                     |
| Bore           | 5/16 in                               |
| Diameter       | 1 7/8 in cutting diameter             |
| Kerf           | .094 / 3/32 in                        |
| Note           | Special sizes available upon request. |
| Wings          | 3                                     |
| Material       | Natural woods, composite woods        |
| RPM            | 12,000-15,000                         |