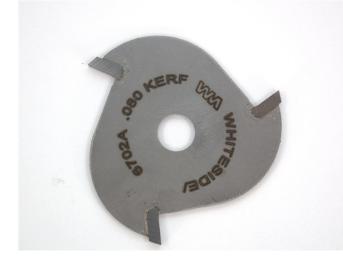

## Item #6702A, Whiteside Machine .080" Kerf, 1-7/8" Dia, 5/16" Bore Slotting Cutter \$19.09

Thank you for shopping with us! Straightforward and easy to use, this Whiteside Machine Slotting Cutter makes a small slot into your workpiece for a wide variety of applications. Whiteside offers a selection of sizes in 3-wing and 4-wing configurations. Do not forget your <u>arbor for the slot cutter</u>. Our arbors include a B5 bearing for a 1/2" depth of cut.

| SPECIFICATIONS |                                       |
|----------------|---------------------------------------|
| Manufacturer   | Whiteside Machine                     |
| Bore           | 5/16 in                               |
| Diameter       | 1 7/8 in cutting diameter             |
| Kerf           | .080 in                               |
| Note           | Special sizes available upon request. |
| Wings          | 3                                     |
| Material       | Natural woods, composite woods        |
| RPM            | 12,000-15,000                         |