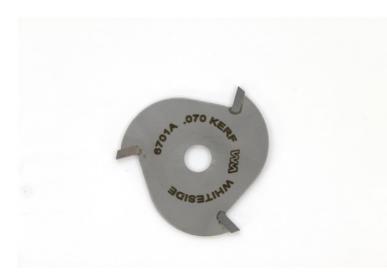

## Item #6701A, Whiteside Machine .070" Kerf, 1-7/8" Dia, 5/16" Bore Slotting Cutter \$19.09

Thank you for shopping with us!
Straightforward and easy to use, this
Whiteside Machine Slotting Cutter makes a
small slot into your workpiece for a wide
variety of applications. Whiteside offers a
selection of sizes in 3-wing and 4-wing
configurations. Do not forget your arbor for the
slot cutter. Our arbors include a B5 bearing for
a 1/2" depth of cut.

| SPECIFICATIONS |                                       |
|----------------|---------------------------------------|
| Manufacturer   | Whiteside Machine                     |
| Bore           | 5/16 in                               |
| Diameter       | 1 7/8 in cutting diameter             |
| Kerf           | .070 in                               |
| Note           | Special sizes available upon request. |
| Wings          | 3                                     |
| Material       | Natural woods, composite woods        |
| RPM            | 12,000-15,000                         |