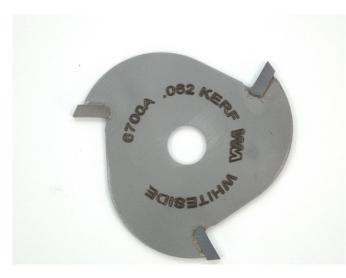

## Item #6700A, Whiteside Machine 1/16" Kerf, 1-7/8" Dia, 5/16" Bore Slotting Cutter \$16.90

Thank you for shopping with us! Straightforward and easy to use, this Whiteside Machine Slotting Cutter makes a small slot into your workpiece for a wide variety of applications. Whiteside offers a selection of sizes in 3-wing and 4-wing configurations. Do not forget your arbor for the slot cutter. Our arbors include a B5 bearing for a 1/2" depth of cut.

| SPECIFICATIONS |                                       |
|----------------|---------------------------------------|
| Manufacturer   | Whiteside Machine                     |
| Bore           | 5/16 in                               |
| Diameter       | 1 7/8 in cutting diameter             |
| Kerf           | .062 / 1/16 in                        |
| Note           | Special sizes available upon request. |
| Wings          | 3                                     |
| Material       | Natural woods, composite woods        |
| RPM            | 12,000-15,000                         |