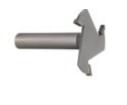

## Item #6620, Vortex Series 6600 3-Wing .250 Kerf Slotting Cutter \$134.82

Thank you for shopping with us! Three-wing slotting cutters are constructed from a precision machined onepiece alloy steel body and brazed carbide-tipped. Suitable for flush trimming and horizontal slots in materials up to 3/4" deep. Designed to cut wood, wood composites, and plastics.

| SPECIFICATIONS |             |
|----------------|-------------|
| Diameter       | 2 in        |
| Cut Depth      | 3/4 in      |
| Kerf           | .250 in     |
| Shank          | 3/4 in      |
| Manufacturer   | Vortex Tool |