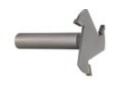

## Item #6610, Vortex Series 6600 3-Wing .125 Kerf Slotting Cutter \$128.20

Thank you for shopping with us! Three-wing slotting cutters are constructed from a precision machined onepiece alloy steel body and brazed carbide-tipped. Suitable for flush trimming and horizontal slots in materials up to 3/4" deep. Designed to cut wood, wood composites, and plastics.

| SPECIFICATIONS |             |
|----------------|-------------|
| Diameter       | 2 in        |
| Cut Depth      | 3/4 in      |
| Kerf           | .125 in     |
| Shank          | 1/2 in      |
| Manufacturer   | Vortex Tool |