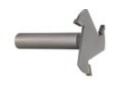

## Item #6605, Vortex Series 6600 3-Wing .093 Kerf Slotting Cutter \$128.20

Thank you for shopping with us! Three-wing slotting cutters are constructed from a precision machined onepiece alloy steel body and brazed carbide-tipped. Suitable for flush trimming and horizontal slots in materials up to 3/4" deep. Designed to cut wood, wood composites, and plastics.

| SPECIFICATIONS |             |
|----------------|-------------|
| Diameter       | 2 in        |
| Cut Depth      | 3/4 in      |
| Kerf           | .093 in     |
| Shank          | 1/2 in      |
| Manufacturer   | Vortex Tool |