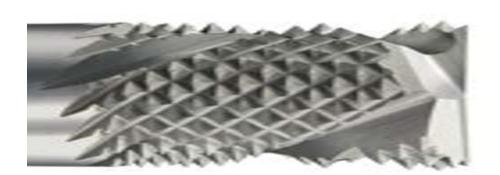

## Item #6550, Vortex Series 6500 Medium Burr Compression - 1/2 x 1 - Two Flutes \$227.47

Thank you for shopping with us! Vortex has developed several new series of tools specifically designed for cutting fiberglass materials as well as composites. Choose between no flute burr design, straight flute, or compression flute where top and bottom surface quality is a concern. Material must be made of all one type and not contain wood, plastic, or aluminum components.

| SPECIFICATIONS               |             |
|------------------------------|-------------|
| Manufacturer                 | Vortex Tool |
| Cut Height, Length, or Width | 1 in        |
| Flute Geometry               | Compression |
| Flute                        | 2           |
| Overall Length               | 3 in        |
| Shank                        | 1/2 in      |