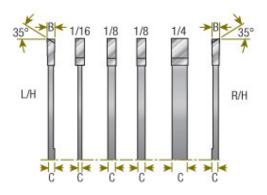

## Item #651880, Amana Tool Carbide-Tipped Chipper 8 Inch Dia x 1/8 Kerf, 5/8 Bore \$49.95

Thank you for shopping with us!

Flat Top Grind (FT) - Two Teeth Per Chipper.

Amana Tool® has a full range of replacement parts for our dado sets, including chippers and outside blades. This allows you to replace damaged cutters and to expand the range of a standard set. These parts are manufactured to the same exacting standards as the full sets.

| SPECIFICATIONS |                          |
|----------------|--------------------------|
| Manufacturer   | Amana Tool               |
| Bore           | 5/8 in                   |
| Diameter       | 8 in                     |
| Note           |                          |
| Thickness      | 1/8 in Chipper Thickness |