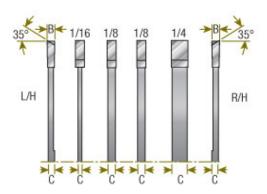

## Item #651810, Amana Tool Carbide-Tipped Chipper 10 Inch Dia x 1/8 Kerf, 5/8 Bore \$55.50

Thank you for shopping with us!

Flat Top Grind (FT) - Two Teeth Per Chipper.

Amana Tool® has a full range of replacement parts for our dado sets, including chippers and outside blades. This allows you to replace damaged cutters and to expand the range of a standard set. These parts are manufactured to the same exacting standards as the full sets.

| SPECIFICATIONS |                          |
|----------------|--------------------------|
| Manufacturer   | Amana Tool               |
| Bore           | 5/8 in                   |
| Diameter       | 10 in                    |
| Note           |                          |
| Thickness      | 1/8 in Chipper Thickness |