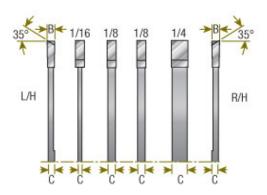

## Item #651680-AK, Amana Tool Carbide-Tipped Chipper 8 Inch Dia x 1/16 Kerf, 5/8 Bore - Anti-Kickback Design \$22.80

Thank you for shopping with us!

Flat Top Grind (FT) - Two Teeth Per Chipper.

Amana Tool® has a full range of replacement parts for our dado sets, including chippers and outside blades. This allows you to replace damaged cutters and to expand the range of a standard set. These parts are manufactured to the same exacting standards as the full sets.

| SPECIFICATIONS |                           |
|----------------|---------------------------|
| Manufacturer   | Amana Tool                |
| Bore           | 5/8 in                    |
| Diameter       | 8 in                      |
| Note           | Anti-kickback design      |
| Thickness      | 1/16 in Chipper Thickness |