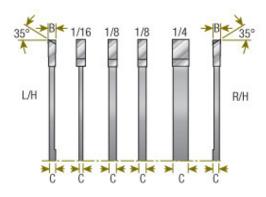

## Item #651680-1, Amana Tool Carbide-Tipped Chipper 8 Inch Dia x 1/16 Kerf, 1" Bore \$39.71

Thank you for shopping with us!

Flat Top Grind (FT) - Two Teeth Per Chipper.

Amana Tool® has a full range of replacement parts for our dado sets, including chippers and outside blades. This allows you to replace damaged cutters and to expand the range of a standard set. These parts are manufactured to the same exacting standards as the full sets.

| SPECIFICATIONS |                           |
|----------------|---------------------------|
| Manufacturer   | Amana Tool                |
| Bore           | 1 in                      |
| Diameter       | 8 in                      |
| Note           |                           |
| Thickness      | 1/16 in Chipper Thickness |