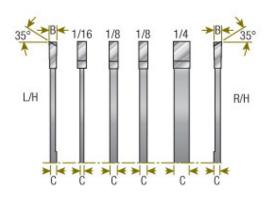

## Item #651610, Amana Tool Carbide-Tipped Chipper 10 Inch Dia x 1/16 Kerf, 5/8 Bore \$51.30

Thank you for shopping with us! Flat Top Grind (FT) -Two Teeth Per Chipper. Amana Tool® has a full range of replacement parts for our dado sets, including chippers and outside blades. This allows you to replace damaged cutters and to expand the range of a standard set. These parts are manufactured to the same exacting standards as the full sets.

| SPECIFICATIONS |                          |
|----------------|--------------------------|
| Manufacturer   | Amana Tool               |
| Bore           | 5/8 in                   |
| Diameter       | 10 in                    |
| Note           |                          |
| Thickness      | 1/16\ Chipper Thickness" |