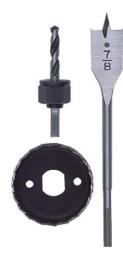

## Item #650-100, Amana Timberline Lockset Installation Kits \$7.74

Thank you for shopping with us! Includes 2-1/8" hole saw with 3/8" shank arbor and either 7/8" or 1" spade bit. For installation of 2-1/8" locksets. Instructions included.

| SPECIFICATIONS |                                   |
|----------------|-----------------------------------|
| Manufacturer   | Amana Tool                        |
| Part Descp.    | 3-piece kit with 7/8 in spade bit |