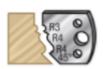

## Item #64F107, Amana Tool 40mm Steel Knives for Profile Pro™ Insert Shaper Cutters

Thank you for shopping with us! Each part number consists of one pair of 40mm Steel Knives for Profile Pro Inserts.

| SPECIFICATIONS |                                                   |
|----------------|---------------------------------------------------|
| Manufacturer   | Amana Tool                                        |
| Part Descp.    | Pair of 40mm Steel Knives for Profile Pro Inserts |