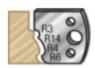

## Item #64F101, Amana Tool 40mm Steel Knives for Profile Pro™ Insert Shaper Cutters

\$11.10

Thank you for shopping with us! Each part number consists of one pair of 40mm Steel Knives for Profile Pro Inserts.

| SPECIFICATIONS |                                                   |
|----------------|---------------------------------------------------|
| Manufacturer   | Amana Tool                                        |
| Part Descp.    | Pair of 40mm Steel Knives for Profile Pro Inserts |