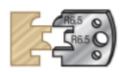

## Item #64F096, Amana Tool 40mm Steel Knives for Profile Pro™ Insert Shaper Cutters

\$11.10

Thank you for shopping with us! Each part number consists of one pair of 40mm Steel Knives for Profile Pro Inserts.