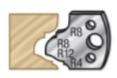

## Item #64F089, Amana Tool 40mm Steel Knives for Profile Pro™ Insert Shaper Cutters

**\$11.10** Thank you for shopping with us! Each part number consists of one pair of 40mm Steel Knives for Profile Pro Inserts.