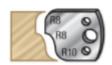

## Item #64F059, Amana Tool 40mm Steel Knives for Profile Pro™ Insert Shaper Cutters

\$11.10

Thank you for shopping with us! Each part number consists of one pair of 40mm Steel Knives for Profile Pro Inserts.