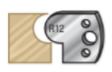

## Item #64F058, Amana Tool 40mm Steel Knives for Profile Pro™ Insert Shaper Cutters

**\$11.10** Thank you for shopping with us! Each part number consists of one pair of 40mm Steel Knives for Profile Pro Inserts.

| SPECIFICATIONS |                                                   |
|----------------|---------------------------------------------------|
| Manufacturer   | Amana Tool                                        |
| Part Descp.    | Pair of 40mm Steel Knives for Profile Pro Inserts |