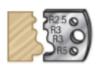

## Item #64F033, Amana Tool 40mm Steel Knives for Profile Pro™ Insert Shaper Cutters

\$11.10

Thank you for shopping with us! Each part number consists of one pair of 40mm Steel Knives for Profile Pro Inserts.

| SPECIFICATIONS |                                                   |
|----------------|---------------------------------------------------|
| Manufacturer   | Amana Tool                                        |
| Part Descp.    | Pair of 40mm Steel Knives for Profile Pro Inserts |