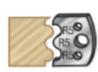

## Item #64F006, Amana Tool 40mm Steel Knives for Profile Pro™ Insert Shaper Cutters

**\$10.36** Thank you for shopping with us! Each part number consists of one pair of 40mm Steel Knives for Profile Pro Inserts.