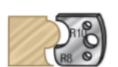

## Item #64F004, Amana Tool 40mm Steel Knives for Profile Pro™ Insert Shaper Cutters

\$10.36

Thank you for shopping with us! Each part number consists of one pair of 40mm Steel Knives for Profile Pro Inserts.