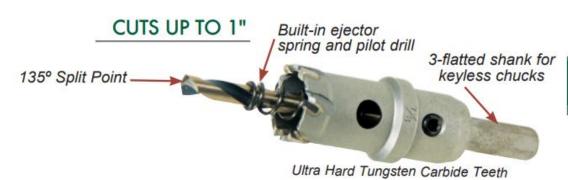

## Edge of Arlington Saw & Tool, Inc.

124 South Collins Arlington, TX 76010

Phone:817-461-7171 • Fax: 817-795-6651

Toll Free: 888-461-7171
Email: info@eoasaw.com
Website: www.eoasaw.com

Item #64470, Viking Drill & Tool Deephole Carbide-Tipped Holecutters Type CHD-UB: Cuts up to 1" \$241.90

Thank you for shopping with us!

Easily produces overlapping and interrupted holes. Cuts three times faster than bi-metal hole saws.

| SPECIFICATIONS |                                                                                                                                               |
|----------------|-----------------------------------------------------------------------------------------------------------------------------------------------|
| Manufacturer   | Viking Drill & Tool                                                                                                                           |
| Diameter       | 4 1/4 in                                                                                                                                      |
| Features       | Built-in ejector spring $\&$ pilot drill, ultra hard Tungsten carbide teeth, cuts up to 1 in, cuts up to 3 x's faster than bi-metal hole saws |
| Flats          | 3-flatted shank for keyless chucks                                                                                                            |
| Shank          | 1/2 in                                                                                                                                        |
| Unit Price     |                                                                                                                                               |
| Pack Quantity  | 1                                                                                                                                             |