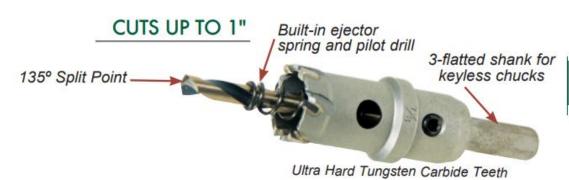

Thank you for shopping with us!

Easily produces overlapping and interrupted holes. Cuts three times faster than bi-metal hole saws.

| SPECIFICATIONS    |                                                                                                                                               |
|-------------------|-----------------------------------------------------------------------------------------------------------------------------------------------|
| Manufacturer      | Viking Drill & Tool                                                                                                                           |
| Diameter          | 4 in                                                                                                                                          |
| Features          | Built-in ejector spring $\&$ pilot drill, ultra hard Tungsten carbide teeth, cuts up to 1 in, cuts up to 3 x's faster than bi-metal hole saws |
| Flats             | 3-flatted shank for keyless chucks                                                                                                            |
| Shank             | 1/2 in                                                                                                                                        |
| <b>Unit Price</b> |                                                                                                                                               |
| Pack Quantity     | 1                                                                                                                                             |