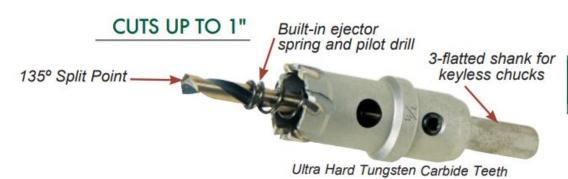

## Edge of Arlington Saw & Tool, Inc.

124 South Collins Arlington, TX 76010

Phone:817-461-7171 • Fax: 817-795-6651

Toll Free: 888-461-7171
Email: info@eoasaw.com
Website: www.eoasaw.com

Item #64450, Viking Drill & Tool Deephole Carbide-Tipped Holecutters Type CHD-UB: Cuts up to 1" \$231.02

Thank you for shopping with us!

Easily produces overlapping and interrupted holes. Cuts three times faster than bi-metal hole saws.

| SPECIFICATIONS    |                                                                                                                                               |
|-------------------|-----------------------------------------------------------------------------------------------------------------------------------------------|
| Manufacturer      | Viking Drill & Tool                                                                                                                           |
| Diameter          | 3 3/4 in                                                                                                                                      |
| Features          | Built-in ejector spring $\&$ pilot drill, ultra hard Tungsten carbide teeth, cuts up to 1 in, cuts up to 3 x's faster than bi-metal hole saws |
| Flats             | 3-flatted shank for keyless chucks                                                                                                            |
| Shank             | 1/2 in                                                                                                                                        |
| <b>Unit Price</b> |                                                                                                                                               |
| Pack Quantity     | 1                                                                                                                                             |