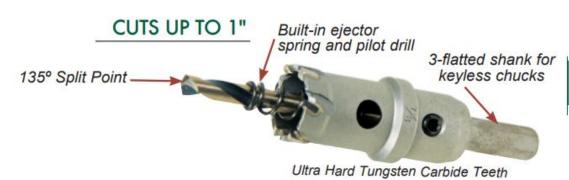

## Edge of Arlington Saw & Tool, Inc.

124 South Collins Arlington, TX 76010

Phone:817-461-7171 • Fax: 817-795-6651

Toll Free: 888-461-7171
Email: info@eoasaw.com
Website: www.eoasaw.com

Item #64430, Viking Drill & Tool Deephole Carbide-Tipped Holecutters Type CHD-UB: Cuts up to 1" \$187.16

Thank you for shopping with us!

Easily produces overlapping and interrupted holes. Cuts three times faster than bi-metal hole saws.

| SPECIFICATIONS |                                                                                                                                               |
|----------------|-----------------------------------------------------------------------------------------------------------------------------------------------|
| Manufacturer   | Viking Drill & Tool                                                                                                                           |
| Diameter       | 3 1/4 in                                                                                                                                      |
| Features       | Built-in ejector spring $\&$ pilot drill, ultra hard Tungsten carbide teeth, cuts up to 1 in, cuts up to 3 x's faster than bi-metal hole saws |
| Flats          | 3-flatted shank for keyless chucks                                                                                                            |
| Shank          | 1/2 in                                                                                                                                        |
| Unit Price     |                                                                                                                                               |
| Pack Quantity  | 1                                                                                                                                             |