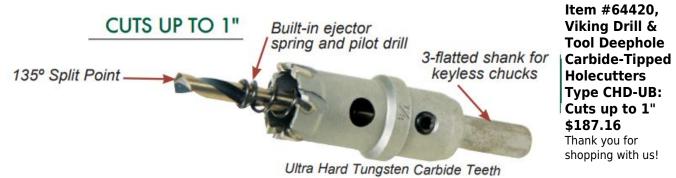

| SPECIFICATIONS |                                                                                                                                            |
|----------------|--------------------------------------------------------------------------------------------------------------------------------------------|
| Manufacturer   | Viking Drill & Tool                                                                                                                        |
| Diameter       | 3 in                                                                                                                                       |
| Features       | Built-in ejector spring & pilot drill, ultra hard Tungsten carbide teeth, cuts up to 1 in, cuts up to 3 x's faster than bi-metal hole saws |
| Flats          | 3-flatted shank for keyless chucks                                                                                                         |
| Shank          | 1/2 in                                                                                                                                     |
| Unit Price     |                                                                                                                                            |
| Pack Quantity  | 1                                                                                                                                          |