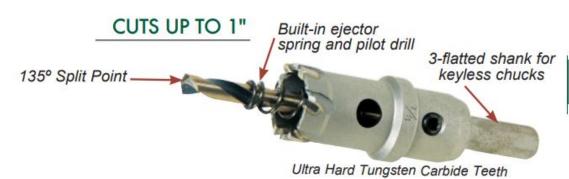

## Edge of Arlington Saw & Tool, Inc.

124 South Collins Arlington, TX 76010

Phone:817-461-7171 • Fax: 817-795-6651

Toll Free: 888-461-7171 Email: <u>info@eoasaw.com</u> Website: www.eoasaw.com

Item #64400, Viking Drill & Tool Deephole Carbide-Tipped Holecutters Type CHD-UB: Cuts up to 1" \$163.54

Thank you for shopping with us!

Easily produces overlapping and interrupted holes. Cuts three times faster than bi-metal hole saws.

| SPECIFICATIONS |                                                                                                                                               |
|----------------|-----------------------------------------------------------------------------------------------------------------------------------------------|
| Manufacturer   | Viking Drill & Tool                                                                                                                           |
| Diameter       | 2 7/8 in                                                                                                                                      |
| Features       | Built-in ejector spring $\&$ pilot drill, ultra hard Tungsten carbide teeth, cuts up to 1 in, cuts up to 3 x's faster than bi-metal hole saws |
| Flats          | 3-flatted shank for keyless chucks                                                                                                            |
| Shank          | 1/2 in                                                                                                                                        |
| Unit Price     |                                                                                                                                               |
| Pack Quantity  | 1                                                                                                                                             |