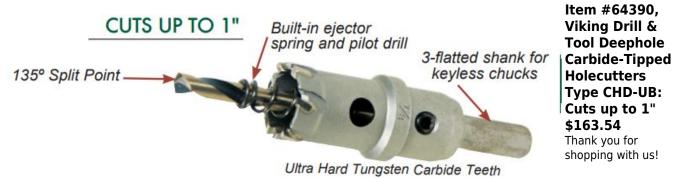

## Edge of Arlington Saw & Tool, Inc.

124 South Collins Arlington, TX 76010 Phone:817-461-7171 • Fax: 817-795-6651 Toll Free: 888-461-7171 Email: info@eoasaw.com Website: www.eoasaw.com

Easily produces overlapping and interrupted holes. Cuts three times faster than bi-metal hole saws.

| SPECIFICATIONS |                                                                                                                                            |
|----------------|--------------------------------------------------------------------------------------------------------------------------------------------|
| Manufacturer   | Viking Drill & Tool                                                                                                                        |
| Diameter       | 2 13/16 in                                                                                                                                 |
| Features       | Built-in ejector spring & pilot drill, ultra hard Tungsten carbide teeth, cuts up to 1 in, cuts up to 3 x's faster than bi-metal hole saws |
| Flats          | 3-flatted shank for keyless chucks                                                                                                         |
| Shank          | 1/2 in                                                                                                                                     |
| Unit Price     |                                                                                                                                            |
| Pack Quantity  | 1                                                                                                                                          |