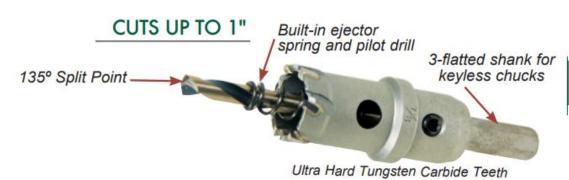

## Edge of Arlington Saw & Tool, Inc.

124 South Collins Arlington, TX 76010

Phone:817-461-7171 • Fax: 817-795-6651

Toll Free: 888-461-7171 Email: <u>info@eoasaw.com</u> Website: www.eoasaw.com

Item #64360, Viking Drill & Tool Deephole Carbide-Tipped Holecutters Type CHD-UB: Cuts up to 1" \$163.54

Thank you for shopping with us!

Easily produces overlapping and interrupted holes. Cuts three times faster than bi-metal hole saws.

| SPECIFICATIONS |                                                                                                                                               |
|----------------|-----------------------------------------------------------------------------------------------------------------------------------------------|
| Manufacturer   | Viking Drill & Tool                                                                                                                           |
| Diameter       | 2 5/8 in                                                                                                                                      |
| Features       | Built-in ejector spring $\&$ pilot drill, ultra hard Tungsten carbide teeth, cuts up to 1 in, cuts up to 3 x's faster than bi-metal hole saws |
| Flats          | 3-flatted shank for keyless chucks                                                                                                            |
| Shank          | 3/8 in                                                                                                                                        |
| Unit Price     |                                                                                                                                               |
| Pack Quantity  | 1                                                                                                                                             |