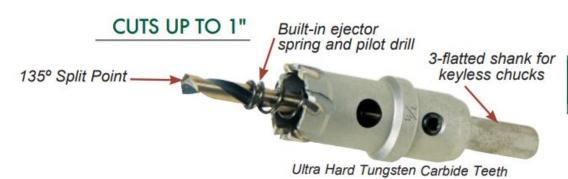

## Edge of Arlington Saw & Tool, Inc.

124 South Collins Arlington, TX 76010

Phone:817-461-7171 • Fax: 817-795-6651

Toll Free: 888-461-7171
Email: info@eoasaw.com
Website: www.eoasaw.com

Item #64340, Viking Drill & Tool Deephole Carbide-Tipped Holecutters Type CHD-UB: Cuts up to 1" \$151.70

Thank you for shopping with us!

Easily produces overlapping and interrupted holes. Cuts three times faster than bi-metal hole saws.

| SPECIFICATIONS |                                                                                                                                               |
|----------------|-----------------------------------------------------------------------------------------------------------------------------------------------|
| Manufacturer   | Viking Drill & Tool                                                                                                                           |
| Diameter       | 2 1/2 in                                                                                                                                      |
| Features       | Built-in ejector spring $\&$ pilot drill, ultra hard Tungsten carbide teeth, cuts up to 1 in, cuts up to 3 x's faster than bi-metal hole saws |
| Flats          | 3-flatted shank for keyless chucks                                                                                                            |
| Shank          | 3/8 in                                                                                                                                        |
| Unit Price     |                                                                                                                                               |
| Pack Quantity  | 1                                                                                                                                             |