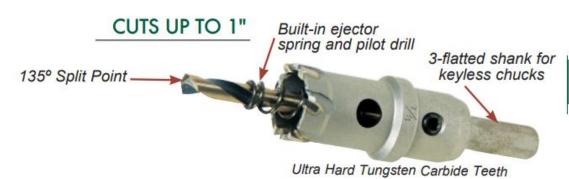

## Edge of Arlington Saw & Tool, Inc.

124 South Collins Arlington, TX 76010

Phone:817-461-7171 • Fax: 817-795-6651

Toll Free: 888-461-7171 Email: <u>info@eoasaw.com</u> Website: www.eoasaw.com

Item #64330, Viking Drill & Tool Deephole Carbide-Tipped Holecutters Type CHD-UB: Cuts up to 1" \$151.70

Thank you for shopping with us!

Easily produces overlapping and interrupted holes. Cuts three times faster than bi-metal hole saws.

| SPECIFICATIONS |                                                                                                                                               |
|----------------|-----------------------------------------------------------------------------------------------------------------------------------------------|
| Manufacturer   | Viking Drill & Tool                                                                                                                           |
| Diameter       | 2 7/16 in                                                                                                                                     |
| Features       | Built-in ejector spring $\&$ pilot drill, ultra hard Tungsten carbide teeth, cuts up to 1 in, cuts up to 3 x's faster than bi-metal hole saws |
| Flats          | 3-flatted shank for keyless chucks                                                                                                            |
| Shank          | 3/8 in                                                                                                                                        |
| Unit Price     |                                                                                                                                               |
| Pack Quantity  | 1                                                                                                                                             |