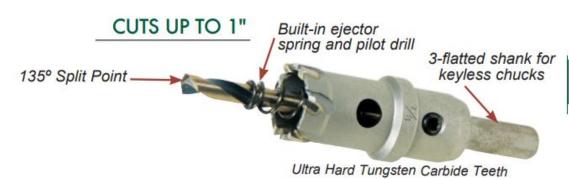

## Edge of Arlington Saw & Tool, Inc.

124 South Collins Arlington, TX 76010

Phone:817-461-7171 • Fax: 817-795-6651

Toll Free: 888-461-7171
Email: info@eoasaw.com
Website: www.eoasaw.com

Item #64130, Viking Drill & Tool Deephole Carbide-Tipped Holecutters Type CHD-UB: Cuts up to 1" \$84.86

Thank you for shopping with us!

Easily produces overlapping and interrupted holes. Cuts three times faster than bi-metal hole saws.

| SPECIFICATIONS |                                                                                                                                               |
|----------------|-----------------------------------------------------------------------------------------------------------------------------------------------|
| Manufacturer   | Viking Drill & Tool                                                                                                                           |
| Diameter       | 1 7/16 in                                                                                                                                     |
| Features       | Built-in ejector spring $\&$ pilot drill, ultra hard Tungsten carbide teeth, cuts up to 1 in, cuts up to 3 x's faster than bi-metal hole saws |
| Flats          | 3-flatted shank for keyless chucks                                                                                                            |
| Shank          | 3/8 in                                                                                                                                        |
| Unit Price     |                                                                                                                                               |
| Pack Quantity  | 1                                                                                                                                             |