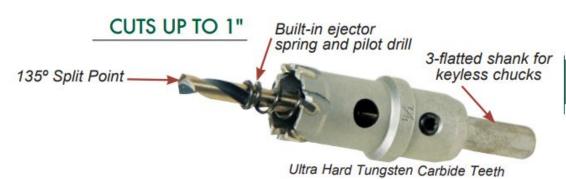

## Edge of Arlington Saw & Tool, Inc.

124 South Collins Arlington, TX 76010

Phone:817-461-7171 • Fax: 817-795-6651

Toll Free: 888-461-7171 Email: <u>info@eoasaw.com</u> Website: www.eoasaw.com

Item #64070, Viking Drill & Tool Deephole Carbide-Tipped Holecutters Type CHD-UB: Cuts up to 1" \$67.48

Thank you for shopping with us!

Easily produces overlapping and interrupted holes. Cuts three times faster than bi-metal hole saws.

| SPECIFICATIONS |                                                                                                                                            |
|----------------|--------------------------------------------------------------------------------------------------------------------------------------------|
| Manufacturer   | Viking Drill & Tool                                                                                                                        |
| Diameter       | 1 1/16 in                                                                                                                                  |
| Features       | Built-in ejector spring & pilot drill, ultra hard Tungsten carbide teeth, cuts up to 1 in, cuts up to 3 x's faster than bi-metal hole saws |
| Flats          | 3-flatted shank for keyless chucks                                                                                                         |
| Shank          | 3/8 in                                                                                                                                     |
| Unit Price     |                                                                                                                                            |
| Pack Quantity  | 1                                                                                                                                          |