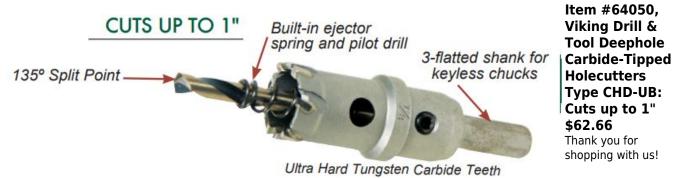

## Edge of Arlington Saw & Tool, Inc.

124 South Collins Arlington, TX 76010 Phone:817-461-7171 • Fax: 817-795-6651 Toll Free: 888-461-7171 Email: info@eoasaw.com Website: www.eoasaw.com

Easily produces overlapping and interrupted holes. Cuts three times faster than bi-metal hole saws.

| SPECIFICATIONS |                                                                                                                                            |
|----------------|--------------------------------------------------------------------------------------------------------------------------------------------|
| Manufacturer   | Viking Drill & Tool                                                                                                                        |
| Diameter       | 15/16 in                                                                                                                                   |
| Features       | Built-in ejector spring & pilot drill, ultra hard Tungsten carbide teeth, cuts up to 1 in, cuts up to 3 x's faster than bi-metal hole saws |
| Flats          | 3-flatted shank for keyless chucks                                                                                                         |
| Shank          | 3/8 in                                                                                                                                     |
| Unit Price     |                                                                                                                                            |
| Pack Quantity  | 1                                                                                                                                          |