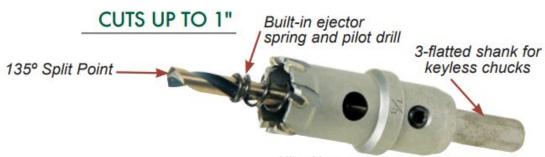

Item #64040, Viking Drill & Tool Deephole Carbide-Tipped Holecutters Type CHD-UB: Cuts up to 1" \$62.66

Thank you for shopping with us!

Easily produces overlapping and interrupted holes. Cuts three times faster than bi-metal hole saws.

| SPECIFICATIONS |                                                                                                                                               |
|----------------|-----------------------------------------------------------------------------------------------------------------------------------------------|
| Manufacturer   | Viking Drill & Tool                                                                                                                           |
| Diameter       | 7/8 in                                                                                                                                        |
| Features       | Built-in ejector spring $\&$ pilot drill, ultra hard Tungsten carbide teeth, cuts up to 1 in, cuts up to 3 x's faster than bi-metal hole saws |
| Flats          | 3-flatted shank for keyless chucks                                                                                                            |
| Shank          | 3/8 in                                                                                                                                        |
| Unit Price     |                                                                                                                                               |
| Pack Quantity  | 1                                                                                                                                             |