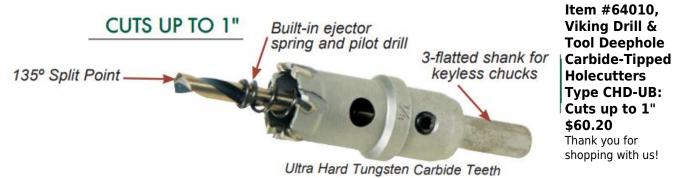

## Edge of Arlington Saw & Tool, Inc.

124 South Collins Arlington, TX 76010 Phone:817-461-7171 • Fax: 817-795-6651 Toll Free: 888-461-7171 Email: info@eoasaw.com Website: www.eoasaw.com

Easily produces overlapping and interrupted holes. Cuts three times faster than bi-metal hole saws.

| SPECIFICATIONS |                                                                                                                                            |
|----------------|--------------------------------------------------------------------------------------------------------------------------------------------|
| Manufacturer   | Viking Drill & Tool                                                                                                                        |
| Diameter       | 11/16 in                                                                                                                                   |
| Features       | Built-in ejector spring & pilot drill, ultra hard Tungsten carbide teeth, cuts up to 1 in, cuts up to 3 x's faster than bi-metal hole saws |
| Flats          | 3-flatted shank for keyless chucks                                                                                                         |
| Shank          | 3/8 in                                                                                                                                     |
| Unit Price     |                                                                                                                                            |
| Pack Quantity  | 1                                                                                                                                          |