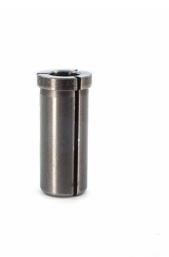

## Item #6401, Whiteside Machine 5/16" ID, 1/2" OD Steel Router Collet (Reducer Bushing) \$14.08

Thank you for shopping with us! Collets are used to provide a strong clamping force to a router bit while reducing the required shank size of the bit in your router.

| SPECIFICATIONS   |                   |
|------------------|-------------------|
| Manufacturer     | Whiteside Machine |
| Inside Diameter  | 5/16 in           |
| Outside Diameter | 1/2 in            |
| Overall Length   | 1 1/4 in          |