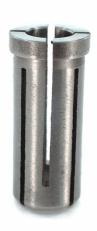

## Item #6400x8, Whiteside Machine 8mm ID, 1/2" OD Steel Router Collet (Reducer Bushing) \$14.08

Thank you for shopping with us!

Collets are used to provide a strong clamping force to a router bit while reducing the required shank size of the bit in your router.

| SPECIFICATIONS   |                   |
|------------------|-------------------|
| Manufacturer     | Whiteside Machine |
| Inside Diameter  | 8mm               |
| Outside Diameter | 1/2 in            |
| Overall Length   | 1 1/4 in          |