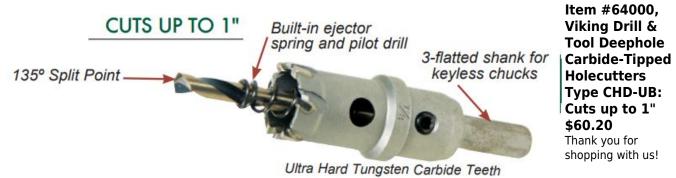

## Edge of Arlington Saw & Tool, Inc.

124 South Collins Arlington, TX 76010 Phone:817-461-7171 • Fax: 817-795-6651 Toll Free: 888-461-7171 Email: info@eoasaw.com Website: www.eoasaw.com

Easily produces overlapping and interrupted holes. Cuts three times faster than bi-metal hole saws.

| SPECIFICATIONS |                                                                                                                                            |
|----------------|--------------------------------------------------------------------------------------------------------------------------------------------|
| Manufacturer   | Viking Drill & Tool                                                                                                                        |
| Diameter       | 5/8 in                                                                                                                                     |
| Features       | Built-in ejector spring & pilot drill, ultra hard Tungsten carbide teeth, cuts up to 1 in, cuts up to 3 x's faster than bi-metal hole saws |
| Flats          | 3-flatted shank for keyless chucks                                                                                                         |
| Shank          | 3/8 in                                                                                                                                     |
| Unit Price     |                                                                                                                                            |
| Pack Quantity  | 1                                                                                                                                          |