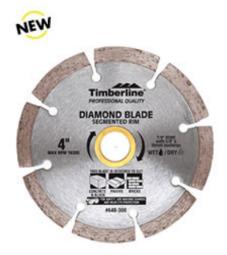

## Item #640-350, Amana Timberline 9 in Segmented Rim Diamond Saw Blades \$30.98

Thank you for shopping with us!

## WET / DRY ille

This type of blade provides the longest life at the lowest cost per cut. The segmented gullets provide faster, cleaner, and cooler cuts. Ideal for cutting concrete, concrete block, concrete pavers, and slate. Should be used where chipping is not a problem. Professional Quality. Clamshell packaged.

Segmented Diamond Rim. Diamond Grit.

| SPECIFICATIONS |                                               |
|----------------|-----------------------------------------------|
| Manufacturer   | Amana Tool                                    |
| Diameter       | 9 in                                          |
| Bore           | 7/8 in                                        |
| Note           | 5/8 in Bushings                               |
| Kerf           | .1 in                                         |
| RPM            | 6,600                                         |
| Usage/System   | Tile & Wet Cutting Machines; Grinding Cutters |