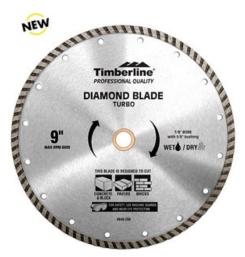

## Item #640-250, Amana Timberline 9 in Turbo Rim Diamond Saw Blades \$34.09

Thank you for shopping with us!.

WET / DRY

These blades are sintered with a serrated cutting edge to stay in constant contact with the material, and to produce a smoother cut than the segmented blades. They are ideal for cutting concrete, brick, pavers, slate, granite, and marble. Professional Quality. They have a longer life than the continuous rim blades. Clamshell packaged.

Turbo Diamond Rim. Diamond Grit.

| SPECIFICATIONS |                                               |
|----------------|-----------------------------------------------|
| Manufacturer   | Amana Tool                                    |
| Diameter       | 9 in                                          |
| Bore           | 7/8 in                                        |
| Note           | 5/8 in Bushings                               |
| Kerf           | .125 in                                       |
| RPM            | 6,600                                         |
| Usage/System   | Tile & Wet Cutting Machines; Grinding Cutters |